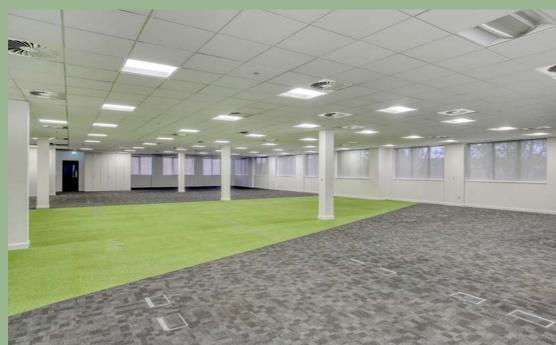

# ACCOMMODATION

 Ground floor:
 4,810 sq ft

 First floor:
 from 4,284 to 16,778 sq ft

 Total:
 21,588 sq ft

lettable basis in accordance with the RICS Code of Measuring Practice.

**GROUND FLOOR** 

| BY ROAD        | miles |
|----------------|-------|
| Newbury        | 8     |
| Swindon        | 20    |
| Reading        | 27    |
| Oxford         | 35    |
| Heathrow 🛪     | 53    |
| Central London | 68    |
| Gatwick 🛪      | 82    |