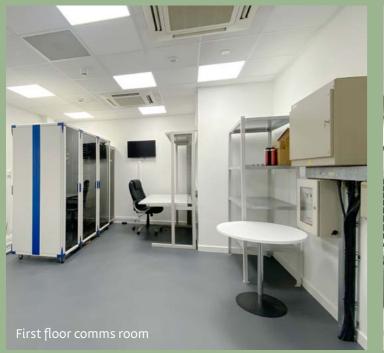

# ACCOMMODATION

 Ground floor:
 4,810 sq ft

 First floor:
 from 4,284 to 16,778 sq ft

 Total:
 21,588 sq ft

lettable basis in accordance with the RICS Code of Measuring Practice.

**GROUND FLOOR** 

| BY ROAD        | miles |
|----------------|-------|
| Newbury        | 8     |
| Swindon        | 20    |
| Reading        | 27    |
| Oxford         | 35    |
| Heathrow 🛪     | 53    |
| Central London | 68    |
| Gatwick 🛪      | 82    |