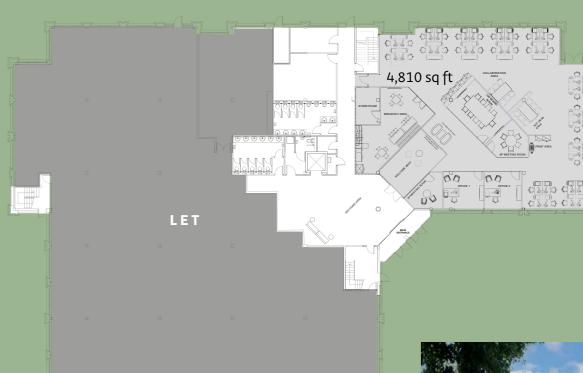

# ACCOMMODATION

 Ground floor:
 4,810 sq ft

 First floor:
 from 4,284 to 16,778 sq ft

 Total:
 21,588 sq ft

lettable basis in accordance with the RICS Code of Measuring Practice.

**GROUND FLOOR** 

| BY ROAD        | miles |
|----------------|-------|
| Newbury        | 8     |
| Swindon        | 20    |
| Reading        | 27    |
| Oxford         | 35    |
| Heathrow 🛪     | 53    |
| Central London | 68    |
| Gatwick 🛪      | 82    |