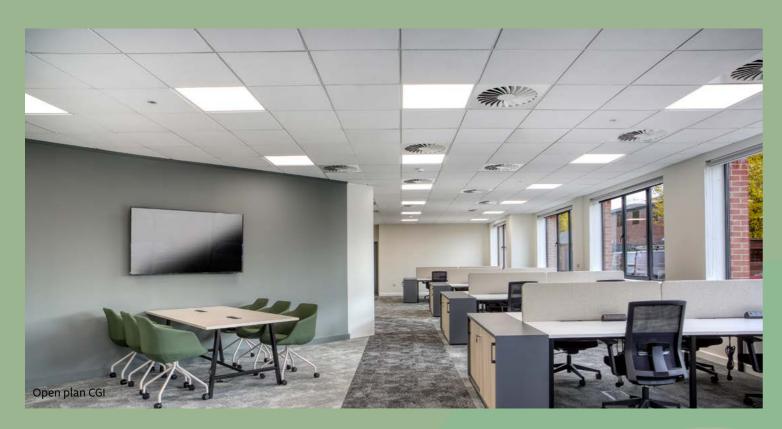

#### DESCRIPTION

separately from the ground floor. It is equipped with a

The ground floor office has been fully fitted to a CAT A+

# ACCOMMODATION

 Ground floor:
 4,810 sq ft

 First floor:
 from 4,284 to 16,778 sq ft

 Total:
 21,588 sq ft

lettable basis in accordance with the RICS Code of Measuring Practice.

**GROUND FLOOR** 

| BY ROAD        | miles |
|----------------|-------|
| Newbury        | 8     |
| Swindon        | 20    |
| Reading        | 27    |
| Oxford         | 35    |
| Heathrow 🛪     | 53    |
| Central London | 68    |
| Gatwick 🛪      | 82    |