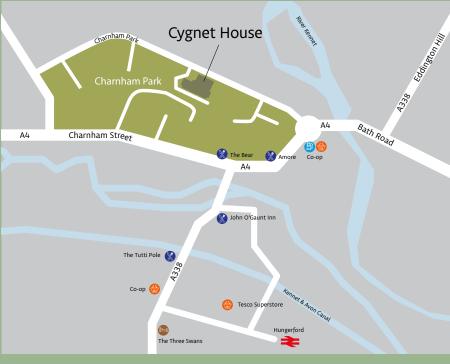

#### LOCATION

Hungerford and the surrounding villages provide a range equipped gym, auditorium and conference facility and serviced apartments adding to the local amenity.