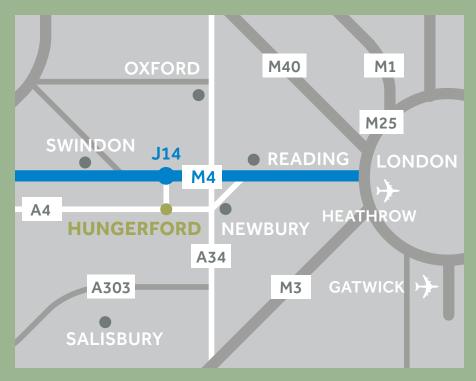

#### LOCATION

Hungerford and the surrounding villages provide a range equipped gym, auditorium and conference facility and serviced apartments adding to the local amenity.

# ACCOMMODATION

 Ground floor:
 4,810 sq ft

 First floor:
 from 4,284 to 16,778 sq ft

 Total:
 21,588 sq ft

lettable basis in accordance with the RICS Code of Measuring Practice.

**GROUND FLOOR** 

| BY ROAD        | miles |
|----------------|-------|
| Newbury        | 8     |
| Swindon        | 20    |
| Reading        | 27    |
| Oxford         | 35    |
| Heathrow 🛪     | 53    |
| Central London | 68    |
| Gatwick 🛪      | 82    |

| BY RAIL                         | minutes<br>(approx) |
|---------------------------------|---------------------|
| Newbury                         | 12                  |
| Reading (fastest GWR service)   | 25                  |
| London Paddington (via Reading) | 61                  |
| Oxford (via Reading)            | 52                  |
| Bristol (via Reading)           | 95                  |
| Birmingham (via Reading)        | 125                 |