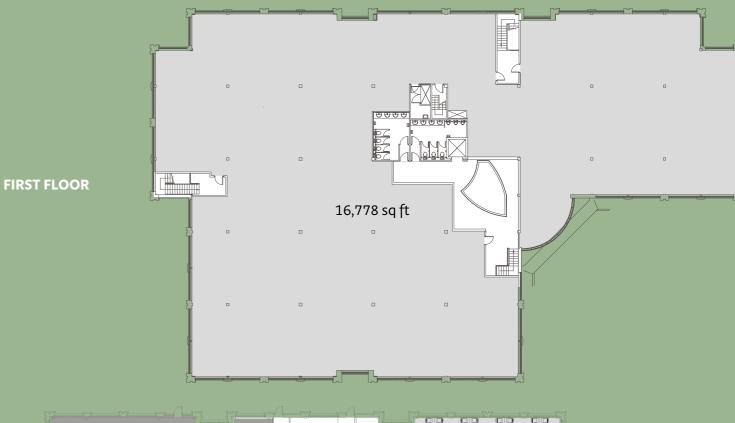

# ACCOMMODATION

 Ground floor:
 4,810 sq ft

 First floor:
 from 4,284 to 16,778 sq ft

 Total:
 21,588 sq ft

lettable basis in accordance with the RICS Code of Measuring Practice.

**GROUND FLOOR** 

| BY ROAD        | miles |
|----------------|-------|
| Newbury        | 8     |
| Swindon        | 20    |
| Reading        | 27    |
| Oxford         | 35    |
| Heathrow 🛪     | 53    |
| Central London | 68    |
| Gatwick 🛪      | 82    |