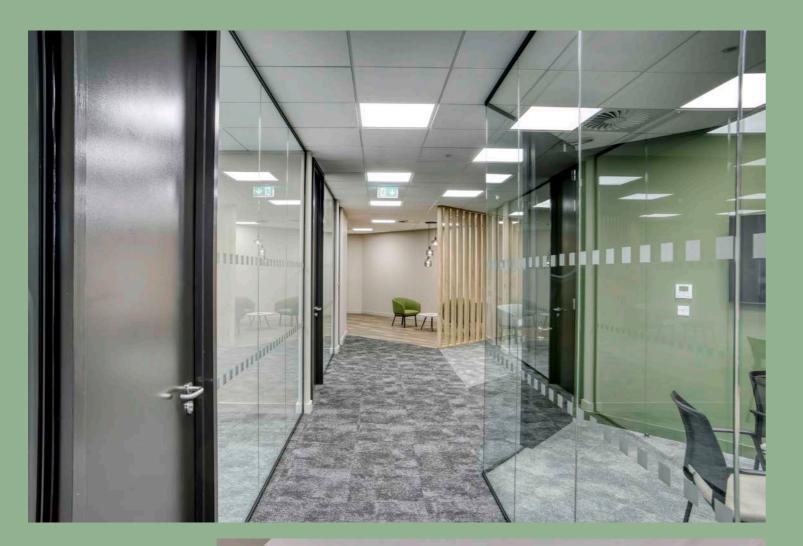

#### DESCRIPTION

The remaining ground floor office has been fully fitted to a CAT A+ finish and is ready for immediate

away and junction 14 of the M4 lies just 4 miles to the north of the town. The mainline railway provides direct to Crossrail from Reading, providing easy access across London. All of these facilities make Hungerford an

#### AMENITIES

Full access raised floors

LED lighting

Air-conditioning Double glazed windows

Fibre broadband connection

Male and female WCs on each floor

Dedicated building manager