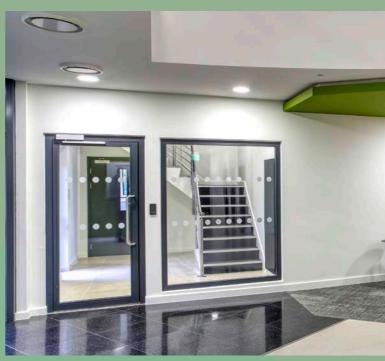

#### DESCRIPTION

The remaining ground floor office has been fully fitted to a CAT A+ finish and is ready for immediate

away and junction 14 of the M4 lies just 4 miles to the north of the town. The mainline railway provides direct to Crossrail from Reading, providing easy access across London. All of these facilities make Hungerford an

#### AMENITIES

Full access raised floors

LED lighting

Air-conditioning Double glazed windows

Fibre broadband connection

Male and female WCs on each floor

Dedicated building manager

#### SITE SECURITY

The site is maintained by an external security company that locks and unlocks the building daily (06.00 – 22.00 Monday – Friday). Access is still available outside of these hours.