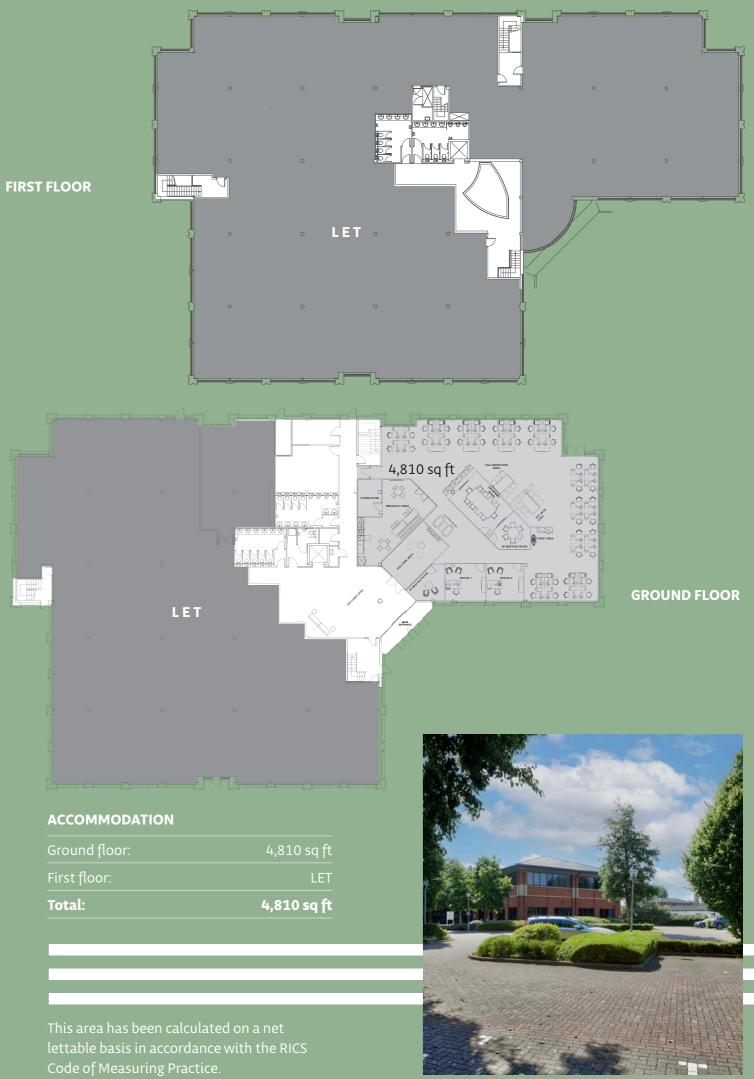

#### RATES

Rates payable: £195,840 building (2022/23). Berkshire District Council

| Ground floor: | 4,810 sq ft |
|---------------|-------------|
| First floor:  | LET         |
| Total:        | 4,810 sq ft |