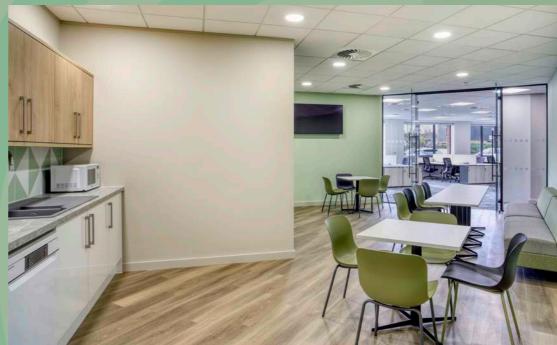

#### DESCRIPTION

The remaining ground floor office has been fully fitted to a CAT A+ finish and is ready for immediate

away and junction 14 of the M4 lies just 4 miles to the north of the town. The mainline railway provides direct to Crossrail from Reading, providing easy access across London. All of these facilities make Hungerford an

#### AMENITIES

Full access raised floors

LED lighting

Air-conditioning Double glazed windows

Fibre broadband connection

Male and female WCs on each floor

Dedicated building manager