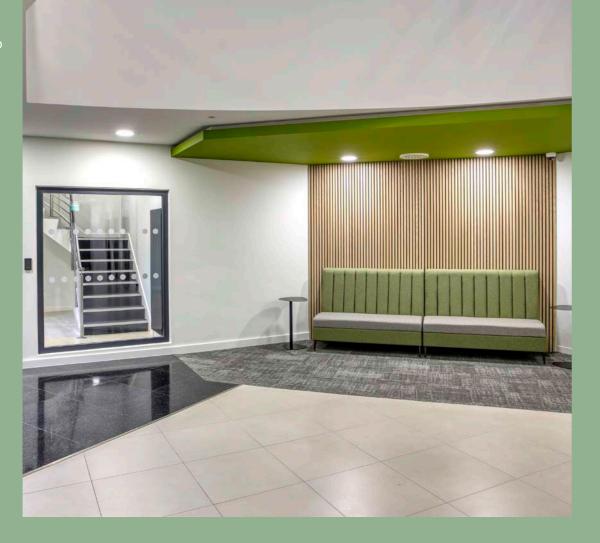

#### DESCRIPTION

The remaining ground floor office has been fully fitted to a CAT A+ finish and is ready for immediate

away and junction 14 of the M4 lies just 4 miles to the north of the town. The mainline railway provides direct to Crossrail from Reading, providing easy access across London. All of these facilities make Hungerford an

#### AMENITIES

Full access raised floors

LED lighting

Air-conditioning Double glazed windows

Fibre broadband connection

Male and female WCs on each floor

Dedicated building manager