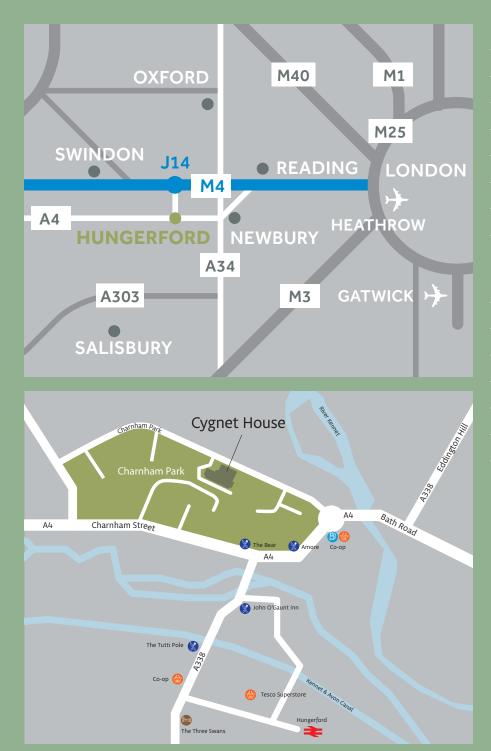

## Cygnet Way, Charnham Park, Hungerford RG17 0YL

| BY ROAD        | miles |
|----------------|-------|
| Newbury        | 8     |
| Swindon        | 20    |
| Reading        | 27    |
| Oxford         | 35    |
| Heathrow 🛪     | 53    |
| Central London | 68    |
| Gatwick 🛪      | 82    |

| BY RAIL                         | <b>minutes</b><br>(approx) |
|---------------------------------|----------------------------|
| Newbury                         | 12                         |
| Reading (fastest GWR service)   | 25                         |
| London Paddington (via Reading) | 61                         |
| Oxford (via Reading)            | 52                         |
| Bristol (via Reading)           | 95                         |
| Birmingham (via Reading)        | 125                        |