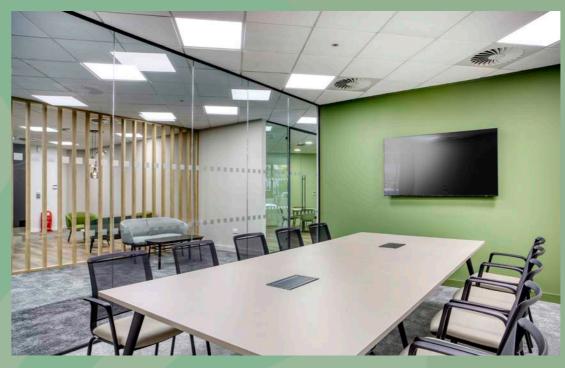

#### DESCRIPTION

The remaining ground floor office has been fully fitted to a CAT A+ finish and is ready for immediate

away and junction 14 of the M4 lies just 4 miles to the north of the town. The mainline railway provides direct to Crossrail from Reading, providing easy access across London. All of these facilities make Hungerford an

#### AMENITIES

Full access raised floors

LED lighting

Air-conditioning Double glazed windows

Fibre broadband connection

Male and female WCs on each floor

Dedicated building manager