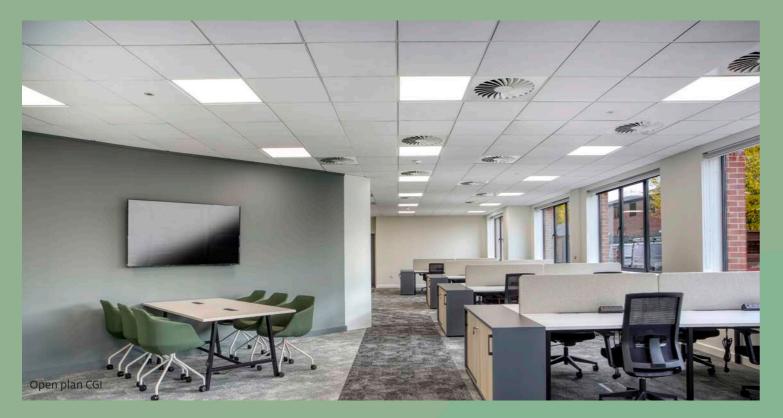

#### DESCRIPTION

The remaining ground floor office has been fully fitted to a CAT A+ finish and is ready for immediate

away and junction 14 of the M4 lies just 4 miles to the north of the town. The mainline railway provides direct to Crossrail from Reading, providing easy access across London. All of these facilities make Hungerford an

#### AMENITIES

Full access raised floors

LED lighting

Air-conditioning Double glazed windows

Fibre broadband connection

Male and female WCs on each floor

Dedicated building manager