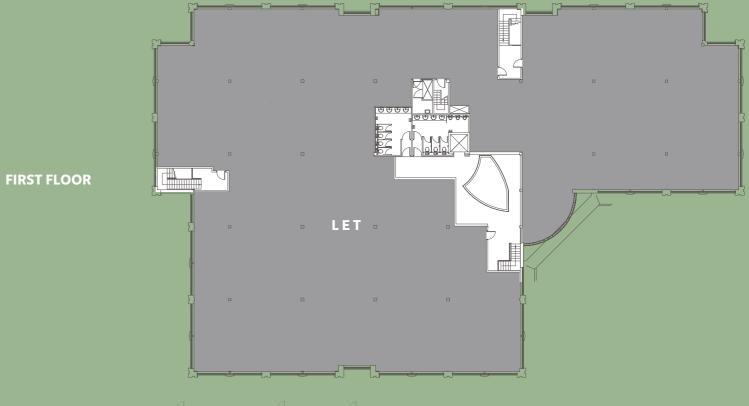

#### ACCOMMODATION

Ground floor: 4,810 sq ft

First floor: LET

Total: 4,810 sq ft

This area has been calculated on a net lettable basis in accordance with the RICS Code of Measuring Practice.

|    | Cygnet House                               |
|----|--------------------------------------------|
| X  | Cygnet House  Charnham Park  Charnham Park |
| A4 | Charnham Street  A4  Bath Road             |
|    | The Bear Amore Co-op                       |
|    | A4                                         |
|    | ₩ John O'Gaunt Inn                         |
|    | The Tutti Pole                             |
|    | Co-op (fig. 7) Tesco Superstore            |
|    | Hungerford The Three Swans                 |