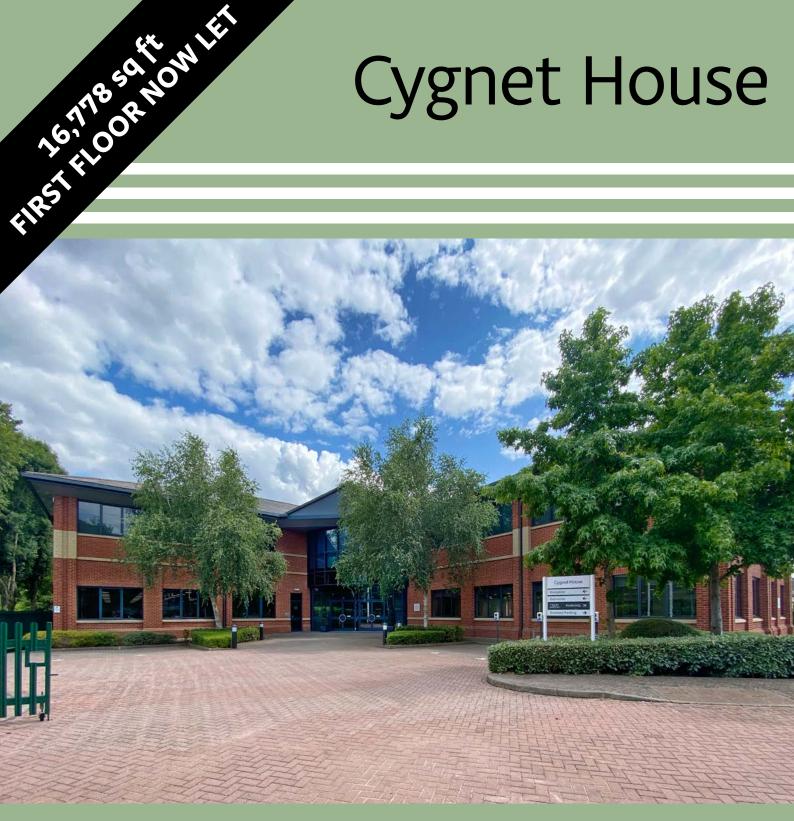

# Cygnet House

## **HEADQUARTERS OFFICES**

**4,810 sq ft** (447 sq m)

Cygnet Way, Charnham Park, Hungerford RG17 0YL

cygnet-hungerford.co.uk

#### ACCOMMODATION

Ground floor: 4,810 sq ft

First floor: LET

Total: 4,810 sq ft

This area has been calculated on a net lettable basis in accordance with the RICS Code of Measuring Practice.

|    | Cygnet House                               |
|----|--------------------------------------------|
| X  | Cygnet House  Charnham Park  Charnham Park |
| A4 | Charnham Street  A4  Bath Road             |
|    | The Bear Amore Co-op                       |
|    | A4                                         |
|    | ₩ John O'Gaunt Inn                         |
|    | The Tutti Pole                             |
|    | Co-op (fig. 7) Tesco Superstore            |
|    | Hungerford The Three Swans                 |