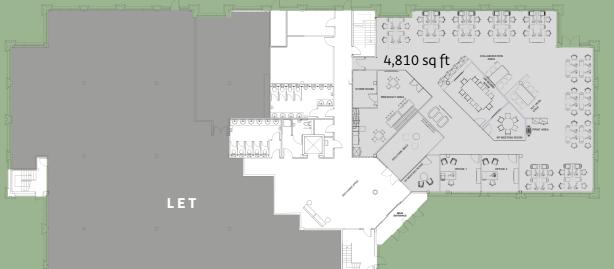

#### ACCOMMODATION

Ground floor: 4,810 sq ft

First floor: LET

Total: 4,810 sq ft

This area has been calculated on a net lettable basis in accordance with the RICS Code of Measuring Practice.

|    | Cygnet House                               |
|----|--------------------------------------------|
| X  | Cygnet House  Charnham Park  Charnham Park |
| A4 | Charnham Street  A4  Bath Road             |
|    | The Bear Amore Co-op                       |
|    | A4                                         |
|    | ₩ John O'Gaunt Inn                         |
|    | The Tutti Pole                             |
|    | Co-op (fig. 7) Tesco Superstore            |
|    | Hungerford The Three Swans                 |