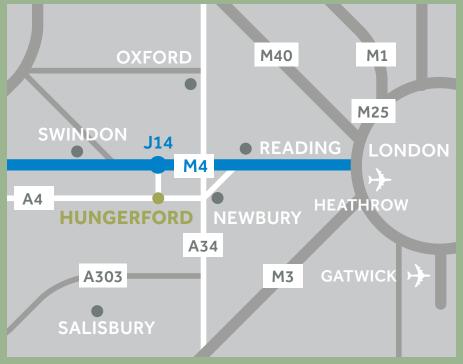

#### LOCATION

Hungerford and the surrounding villages provide a range equipped gym, auditorium and conference facility and serviced apartments adding to the local amenity.

| BY ROAD        | miles |
|----------------|-------|
| Newbury        | 8     |
| Swindon        | 20    |
| Reading        | 27    |
| Oxford         | 35    |
| Heathrow 🛪     | 53    |
| Central London | 68    |
| Gatwick 🛪      | 82    |